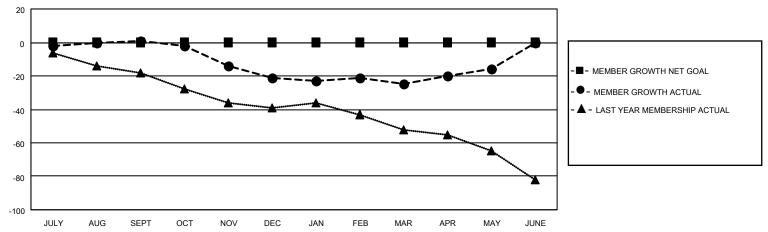

## GOALS AND ACTUAL MEMBERS CUMULATIVE

| DROPPED CLUBS: 3                             |    | 25 CLUBS OF 39 ADDED 1 OR<br>MORE NEW MEMBERS | GENDER DISTRIBUTION                |              |  |
|----------------------------------------------|----|-----------------------------------------------|------------------------------------|--------------|--|
|                                              |    | MORE NEW MEMBERS                              | MALE 644 (74.02%)                  |              |  |
|                                              |    |                                               | FEMALE                             | 226 (25.98%) |  |
| DROPPED MEMBERS                              |    |                                               | NON BINARY                         | 0 (0.00%)    |  |
| <u>=::::::::::::::::::::::::::::::::::::</u> |    |                                               | PREFER NOT TO ANSWER 0 (0.00%)     |              |  |
| DECEASED                                     | 19 |                                               |                                    | ,            |  |
| CLUB CANCELLED                               | 16 | CLICK HERE FOR CUMULATIVE                     | TOTAL FAMILY UNIT MEMBERS 140      |              |  |
| OTHER                                        | 56 | MEMBERSHIP DATA                               |                                    |              |  |
| TOTAL                                        | 91 |                                               | FAMILY MEMBERS PAYING HALF DUES 70 |              |  |
|                                              |    |                                               |                                    |              |  |